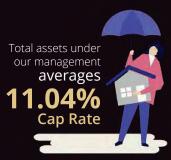

## WHAT WE DO FOR INVESTORS

**400+** HOMES RECOVERED

\$41,457 AVG. INVESTOR PRICE

\$71,885 AVG. AFTER REPAIR VALUE

**Average Equity Gain 25.61** %