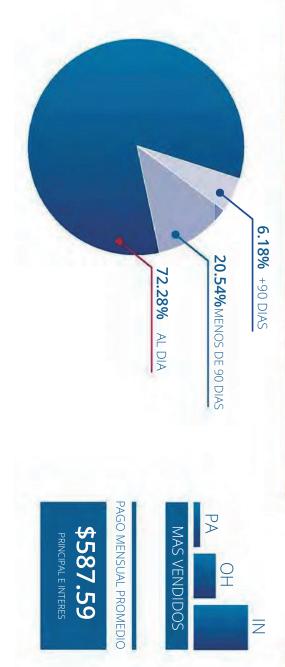

## REPORTE FINANCIERO 40 Trimestre 2020

**400+** VIVIENDAS RECUPERADAS

\$41,457

VALOR PROMEDIO DEL INVERSOR

\$71,885
ALOR PROMEDIO DESPUES DE REPARAR

## NUESTRAS FAMILIAS