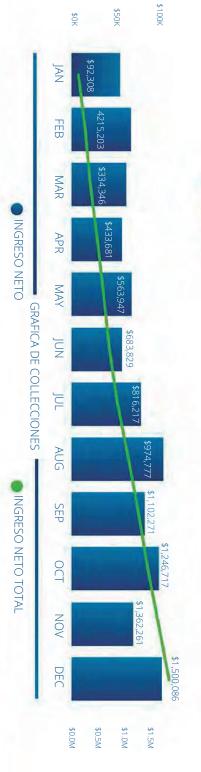

a book in 2018 titled "The Real Estate Philanthroinvestor," the first book of THE PHILANTHROINVESTOR® PHENOMENA series

In 2020, Equity & Help was recognized by the Inc. 500 for the company's 3-year growth rate of 3,920%, representing the #83 fastest growing company in the nation, as well as the 5th and 2nd fastest growing company in Florida and Tampa Bay, respectively.

## Highlights

- Owner Toyota Allianz Dealership Network Argentina
- Founder Equity & Help, Inc (USA)
- The Startup Weekly's 2019 Founders to Watch Award
- Best Community Impact Investment Specialists USA
- Most Philanthropic Real Estate Investment System 2020



## REPORTE FINANCIERO 40 Trimestre 2020







**400+** VIVIENDAS RECUPERADAS

\$41,457

VALOR PROMEDIO DEL INVERSOR

\$71,885
ALOR PROMEDIO DESPUES DE REPARAR



## NUESTRAS FAMILIAS