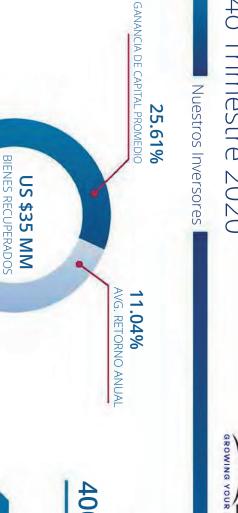

## REPORTE FINANCIERO 40 Trimestre 2020

**400+** VIVIENDAS RECUPERADAS

\$41,457

VALOR PROMEDIO DEL INVERSOR

\$71,885
ALOR PROMEDIO DESPUES DE REPARAR

## WHAT WE DO FOR INVESTORS

**400+** HOMES RECOVERED

\$41,457 AVG. INVESTOR PRICE

\$71,885 AVG. AFTER REPAIR VALUE

**Average Equity Gain 25.61** %