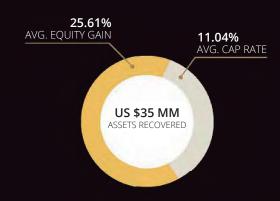

## WHAT WE DO FOR INVESTORS

**400+** HOMES RECOVERED

\$41,457 AVG. INVESTOR PRICE

\$71,885 AVG. AFTER REPAIR VALUE

**Average Equity Gain 25.61** %